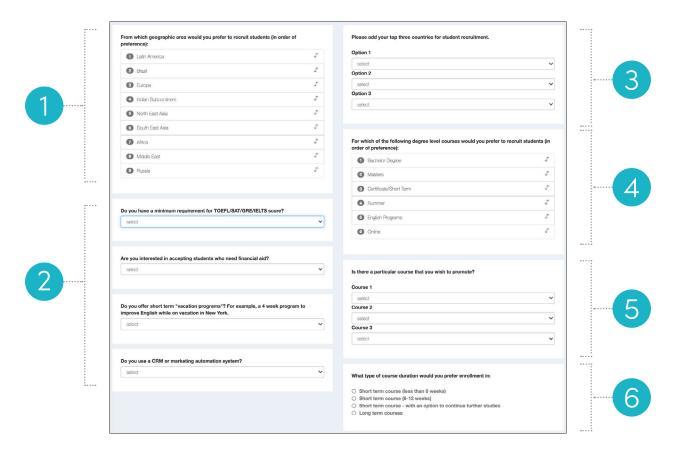

- Geographic section:
  Establish the preferred geographic areas from which your students will originate by dragging the boxes into ranked order.
- Test score, financial aid, vacation program, and marketing automation sections:

Choose "yes" or "no" for each of these sections based on your set up and offerings.

Top three countries section:

Want to get even more granular geographically? Use the drop downs to select your top three preferred countries.

- Degree level courses section:
  Establish the preferred courses that your ideal students will be searching for. Drag the boxes in this section into ranked order.
- Particular courses to promote:
  These drop downs allow you to choose your top three courses.
- Course duration:
  Select your preferred enrollment length in this section.